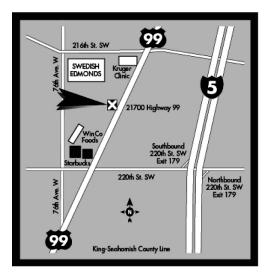

From I-5 HEADING NORTH OR SOUTH: Take Exit #179 (220th St SW). Turn west onto 220th SW, proceeding west to Highway 99. Turn right onto Highway 99 (Aurora) and stay in the left lane. Swedish Radia at Edmonds will be on your immediate left just after Starbucks and Dick's Drive-in.

## Swedish Radia Imaging Center At Edmonds 21700 Highway 99 Edmonds, WA 98026

Scheduling Phone: (425) 640-4942 Scheduling Fax: (425) 670-8690

Phone: (425) 640-4949 Fax: (425) 640-4940